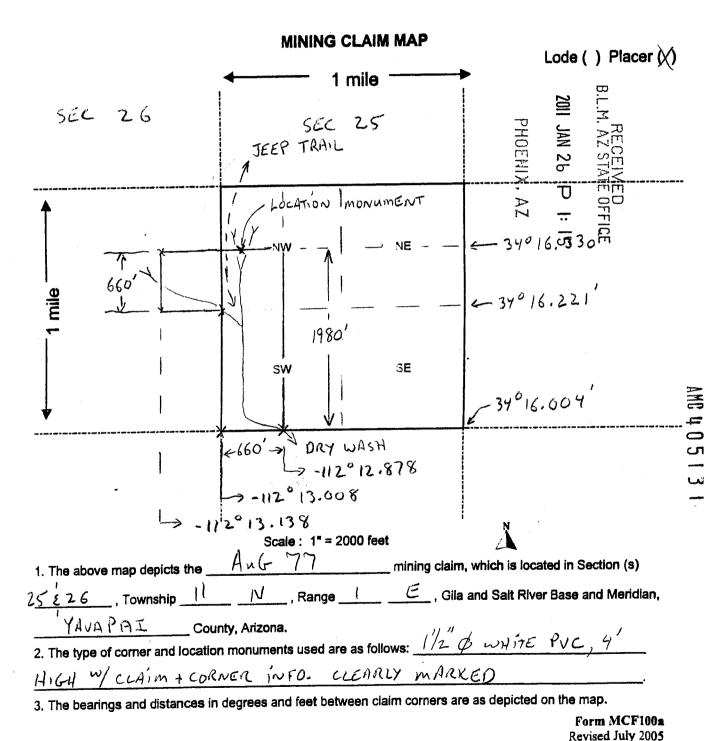

7. The mining claims, mill or tunnel sites for which this waiver from payment of the maintenance fees is requested are:

CLAIM OR SITE NAME

| 1. AuG #66                                                         | /      | AMC #405136 |                 |               |
|--------------------------------------------------------------------|--------|-------------|-----------------|---------------|
| 2. AuG #77                                                         |        | AMC #405137 |                 |               |
| 3. CARLA MARIE                                                     |        | AMC #430536 |                 |               |
| 4. OLD DW                                                          |        | AMC #430857 |                 | in the second |
| 5. MRS. P                                                          |        | AMC #434502 |                 | erin          |
| 6. DMP                                                             |        | AMC #448781 | 019             | Jan 4         |
| 7. FOOLS GOLD                                                      |        | AMC #452297 |                 |               |
| 8.                                                                 |        |             | \(\frac{2}{5}\) | 2 (m)         |
| 9.                                                                 |        |             | 2               | 77            |
| 10.                                                                |        |             | ₹ T             | , 3           |
| The owner(s) (claimants) of the above mining claims and sites are: | $\cap$ | 0-00        | W. W.           | -d            |
| Andrew Pherson                                                     |        | 1+1/6       |                 |               |
| (Owner's Name - Please Print)                                      |        | (Owner's    | Signature)      |               |
| 42302 N Crosswater Way                                             | Anthem |             | AZ              | 85086         |
| (Owner's Mailing Address)                                          |        | (City)      | (State)         | (Zip Code)    |
| Nancy Pherson                                                      | Nau    | n Pl        |                 |               |
| (Owner's Name - Please Print)                                      |        | (Owner's    | Signature)      |               |
| 42302 N Crosswater Way                                             | Anthem |             | AŹ              | 85086         |
| (Owner's Mailing Address)                                          |        | (City)      | (State)         | (Zip Code)    |
|                                                                    |        |             |                 |               |
| (Owner's Name - Please Print)                                      |        | (Owner's    | Signature)      |               |
| (Owner's Mailing Address)                                          |        | (City)      | (State)         | (Zip Code)    |
|                                                                    |        |             |                 |               |
| (Owner's Name - Please Print)                                      | REA    | (Owner's    | Signature)      |               |
| (Owner's Mailing Address)                                          | 2019   | (City)      | (State)         | (Zip Code)    |
| Continued on page 2)                                               |        |             |                 | /             |

Receipt # (

| Line<br>No. | AMC<br>NUMBER | CLAIM/SITE NAME | COUNTY RECORDER DATA (If available) | TWP | RNG | SEC   |
|-------------|---------------|-----------------|-------------------------------------|-----|-----|-------|
| 1           | 405136        | AuG #66         | B4791/P256                          | 11N | 1E  | 26    |
| 2           | 405137        | AuG #77         | B4791/P257                          | 11N | 1E  | 25,26 |
| 3           | 430536        | CARLA MARIE     | 2015-0006751                        | 11N | 1E  | 27    |
| 4           | 430857        | OLD DW          | 2015-0006750                        | 11N | 1E  | 27    |
| 5           | 434502        | MRS. P          | 2015-0045771                        | 11N | 1E  | 27    |
| 6           | 448781        | DMP             | 2018-0005972                        | 8N  | 1W  | 23    |

405137

425495

430536

4

5

6

AuG #77

**ELBOW** 

CARLA MARIE

Form: MCF108 Revised July 2014 Page 1 of 2

25,26

29

27

1E

2E

1E

11N

11N

9 1/2N

B4791/P257

B4994/P710

2015-0006751

| BLM<br>Date<br>Stamp | PHOENIX, ARIZON | 2011 OCT -6 A 8: | RECEIVED<br>NECEIVED |
|----------------------|-----------------|------------------|----------------------|
|                      | 5               | N                |                      |